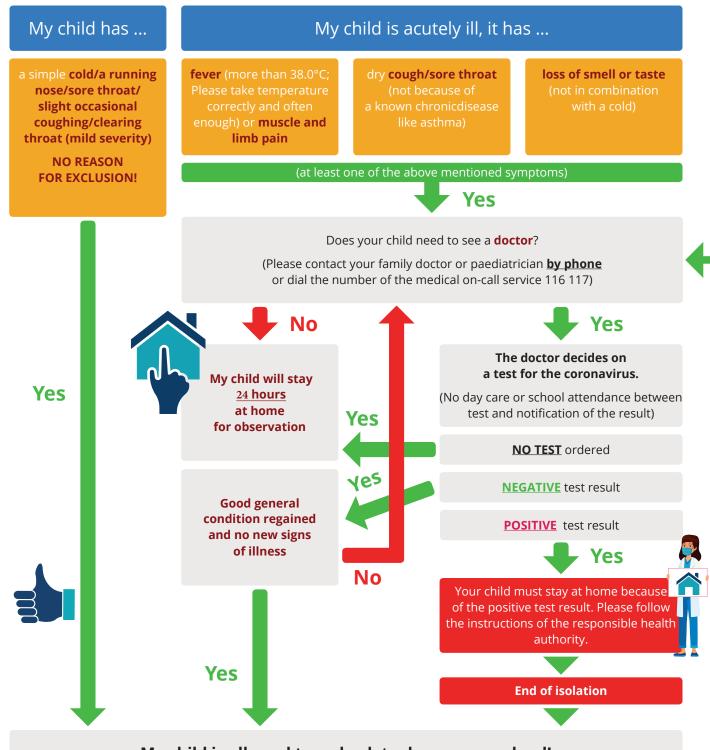

## RECOMMENDATION

Signs of illness: Can my child go to day-care or school?

## My child is allowed to go back to day care or school!

In general, no negative corona test result or **medical certificate** is required to restart day care or school. **The rule is:** Healthy siblings may attend the day care centre or school!

## Important! If further signs of illness occur during day care/school attendance, the following applies:

If your child shows signs of illness, please contact your day care centre or school immediately to report your child as sick and to agree on the further procedure. Please remember that there is a common responsibility of parents and the day care centre or school to protect all children and staff and their families from infection.